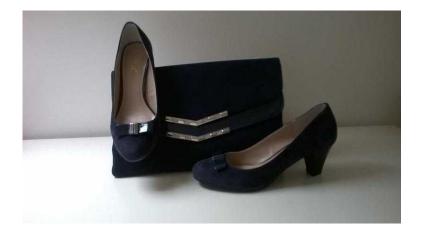

## Ladies Shoes and Bag (30 GBP)

Location **South East, East Sussex** https://www.freeadsz.co.uk/x-482736-z

FRODACSMark

Ladies navy suede court shoes with shiny bow trim, size 5 by Lotus. 2.5 inch heel. Very good nearly new condition. Matching clutch bag in navy faux suede with shiny trim - detachable shoulder chain 45 inches long, two internal compartments, overall measurements of bag 12 ins wide x 8 ins.