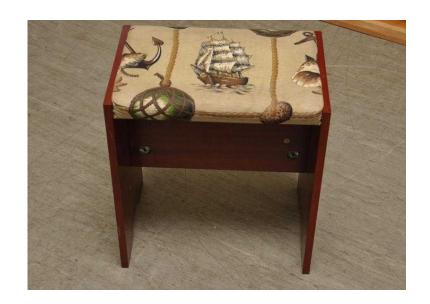

## XMAS SALE NOW ON - Dressing Table Stool (For Upholstery Project) - Local Delivery

South East, West Sussex Location https://www.freeadsz.co.uk/x-482804-z

MASSIVE XMAS SALE NOW ON!! (Sale ends 31/12/16) Was £20 Sale price £16 Dressing Table Stool (For Upholstery Project) Measures H48cm W44cm D30cm (PC604) £19 Postage is the cost of our local delivery service to a ground floor location. For upstairs add £5 per floor. To find out if you are in our area see picture 3 (£19 Local delivery is calculated with a 12 mile radius using postcode BN43 5FD - The £34 delivery area is within a 22 mile radius) SHOP AT THE SHOWROOM 5000 sq ft Showroom OPEN 7 days a week The Recycled Goods Factory. 44 Chartwell Rd.