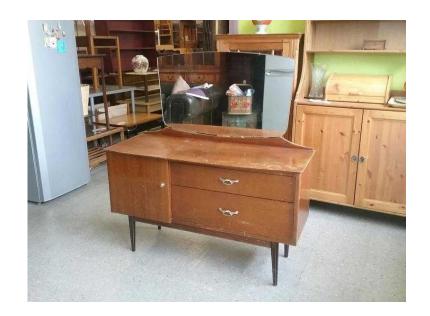

## XMAS SALE NOW ON - Dressing Table with Mirror and Drawers - Local Delivery 19 (3)

South East, West Sussex Location https://www.freeadsz.co.uk/x-482809-z

MASSIVE XMAS SALE NOW ON!! (Sale ends 31/12/16) Was £40, Sale price £32 Dressing table with mirror and drawers. In good condition however, has some marks as shown in picture. Measures H118cm with the mirror and 71cm without, W112cm, D44cm £19 Postage is the cost of our local delivery service to a ground floor location. To find out if you are in our area see picture 5 (£19 Local delivery is calculated with a 12 mile radius using postcode BN43 5FD - The £34 delivery area is within a 22 mile radius) SHOP AT THE SHOWROOM 5000 sq ft Showroom OPEN 7 days a week The Recycled Goods Factory. 44 Chartwell Rd.