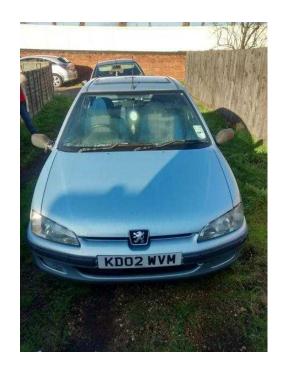

## Peugeot 106 2002 (400 GBP)

Location **East of England, Cambridgeshire** https://www.freeadsz.co.uk/x-482822-z

Comes as is seen dent to side and wing mirror broke but all working order and passed mot September 2016 and not been used much since can send more photos of damage if needed open to