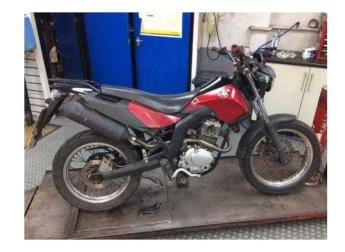

## **Derbi Senda 2009 (299 GBP)**

Location **West Midlands, Herefordshire** https://www.freeadsz.co.uk/x-482980-z

Red, 3 owners, Average bodywork, Interior Average Condition, Tyre condition Good, Needs tarting up, sold as seen, Good Runner. 35 years of service for the 2 and 3 wheeler with nationwide delivery, £299 p/x to