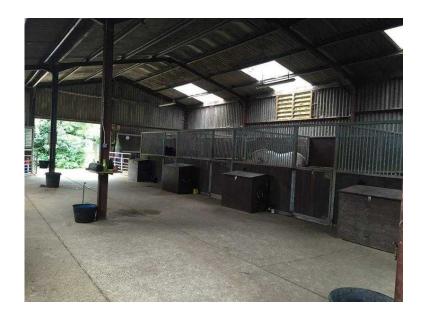

## **Full Livery in Swanmore (150 GBP)**

回绕河间

同数据回

回網經回

Location **South West, Hampshire** https://www.freeadsz.co.uk/x-483005-z

MJM Equestrian is run by International event rider Martin Mullins and is based at Mayhill Barn Farm, Swanmore. Offering full livery, training, and schooling, in all disciplines as well as breaking-in / starting and producing young horses. A professional and extremely well-run yard in a beautiful and private location. Please call or email to organise an appointment and to discuss prices. Email: click to contact Call: 07855 635566 07855 6355...(click to reveal full phone number) www.mjmequestrian.co