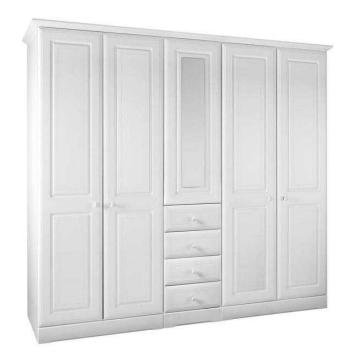

## Kingstown Nicole White Wardrobe - 5 Door with Centre Mirror and Drawers Tall (1,129)

Location **East Midlands, Leicestershire** https://www.freeadsz.co.uk/x-483035-z

Dimensions: W 232cm x D 57.1cm x H 214.2cm Assembly: Part Assembled With a crisp white painted finish which offers durability and low susceptibility to light, this tall 5 door centre mirror with drawers wardrobe from our Nicole range is bright, clean and stylish Attractive deep routed design across the doorsExtra height wardrobe with an option for single or double hangingExtra width wardrobe ensuring practical elements of storage can be metSingle wardrobe can be used as single hanging or shelvedCeramiDouble wardrobe features 2 adjustable metal oval hanging rails and 2 loose shelvesSingle wardrobe features optional metal oval hanging rail and adjustable shelfDouble wardrobe section can be disassembled and reassembled to allow for difficult accessQuality manufactured to ISO9001 Standards furniture you can trustc knobs with a metal back plateSoft close doors for ease of useLinen interiorsecorative cornice3-way adjustable metal hinges for alignment of oors on uneven floorsDrawers come with easy glide metal runners for smooth unning