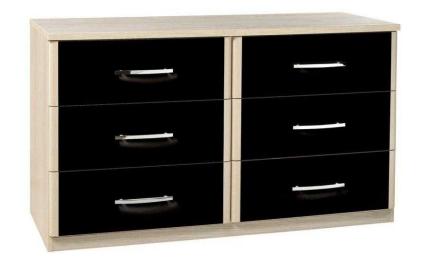

## Kingstown Azure Black Chest of Drawer - 6 Drawer (329 GBP)

Location **East Midlands**, **Leicestershire** https://www.freeadsz.co.uk/x-483036-z

Dimensions: W 120.4cm x D 44.8cm x H 68.9cm Assembly: Assembled Featuring a luxurious Swiss elm effect finish, along with clean, stylish black high gloss drawer fronts, this 6 drawer bedside chest from our Azure range is elegant and stylish Full depth drawers for storing all your items Stylish curved sleek chrome handles Linen interiors Ideal for keeping clothes or accessories tidy and organised Drawers come with easy glide metal runners for smooth running The chest of drawers is glued and dowelled and offers excellent stability Quality manufactured to ISO9001 Standards - furniture you can trust This is a Made to Order item