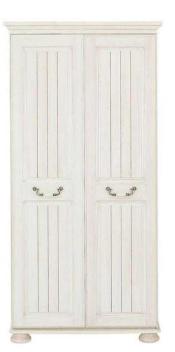

## Kingstown Signature Washed Cream Wardrobe - 2 Door (465 GBP)

Location **East Midlands, Leicestershire** https://www.freeadsz.co.uk/x-483038-z

Dimensions W 97.2cm x D 58cm x H 196.5cm Assembly Assembled With an antique washed cream finish, this 2 door wardrobe from our best-selling Signature range is luxurious and elegantHand-finished to produce its unique colourElephant bun feet for added stylePewter and ceramic handlesRouted design across the door frontsExtra width wardrobe for additional spaceSoft close doors for ease of useLinen interiors3-way adjustable metal hinges for alignment of doors on uneven floorsDouble ardrobe features 1 hanging rail and a fixed shelfDouble wardrobe section can be disassembled and reassembled to allow for difficult accessQuality manufactured to ISO9001 Standards - furniture you can trust