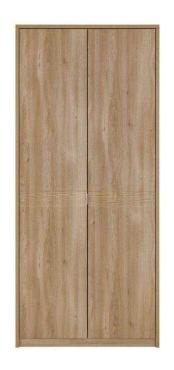

## Kingstown Ocean Oak Wardrobe - 2 Door with Light Cornice Tall (435 GBP)

Location **East Midlands, Leicestershire** https://www.freeadsz.co.uk/x-483039-z

Dimensions W 94.8cm x D 55.1cm x H 212.2cm Assembly Assembled Featuring a contemporary wave texture to the waist of the door, this tall oak finished 2 door hinged and light cornice wardrobe from our Ocean range is elegant and suits any bedroom style

Extra height wardrobe with an option for single or double hangingWardrobe includes generous storage spaceSleek pull handle for ease of openingLinen interiors

This is a Made to Order item

All Made to Order items are manufactured as per the order supplied by you.