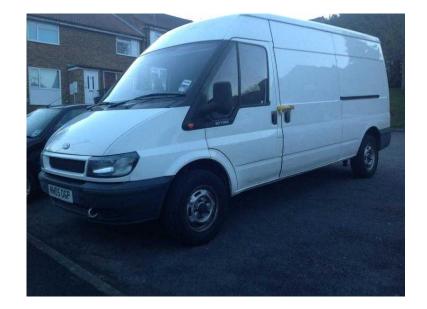

## Same day clearance



Location **South East, East Sussex** https://www.freeadsz.co.uk/x-483144-z





| 震 | Same                   | day      | clearance   |
|---|------------------------|----------|-------------|
|   | https://www.fr<br>44-z | eeadsz.c | o.uk/x-4831 |
|   | Same                   | day      | clearance   |
|   | https://www.fr<br>44-z | eeadsz.c | o.uk/x-4831 |
|   | Same                   | day      | clearance   |
|   | https://www.fr<br>44-z | eeadsz.c | o.uk/x-4831 |
|   | Same                   | day      | clearance   |
|   | https://www.fr<br>44-z | eeadsz.c | o.uk/x-4831 |
|   | Same                   | day      | clearance   |
|   | https://www.fr<br>44-z | eeadsz.c | o.uk/x-4831 |
|   | Same                   | day      | clearance   |
|   | https://www.fr<br>44-z | eeadsz.c | o.uk