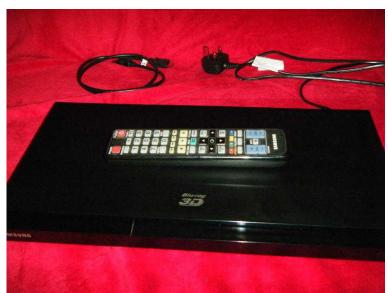

## Samsung 2D 3D Smart Blu-ray DVD player over 35 dvds (70 GBP)

East of England, Cambridgeshire Location https://www.freeadsz.co.uk/x-483161-z

- · Wi-Fi-Ready .
- · Samsung BD-D5500 3D Blu-ray Disc Player
- · Fast booting and loading time
- · Multi-format disc playback
- · 3D, Built in Samsung Smart TV Excellent condition, working perfectly, usb port on the front, touch screen controls on player front, SMART Blu Ray and wi fi ready ,instruction manual , hdmi cable , remote , 5 3d blu ray films and over 30 kids / family and horror