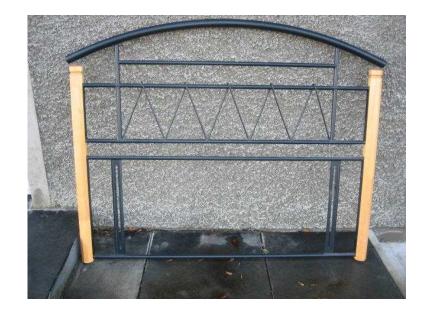

## **Bead Headboard (30 GBP)**

Location **Northern Ireland, County Londonderry** https://www.freeadsz.co.uk/x-483201-z

Double bed head board with wooden pine sides and black inset metal designed frame. The head board is adjustable for height and measures Length 154cm