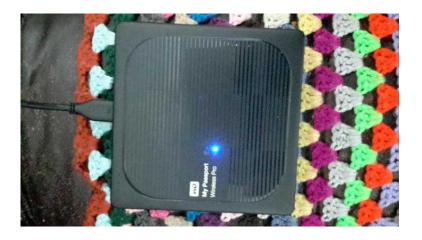

## 2tb WD wireless pro my passport hard drive new (85 GBP)

Location South East, East Sussex

https://www.freeadsz.co.uk/x-483237-z

UNWANTED XMAS PRESENT Rrp £180 WD My Passport Wireless Pro 2TB Product Description

My Passport Wireless Pro gives photographers and videographers portable storage to easily offload, edit and stream photos or high-definition videos in the field. Designed to work seamlessly with mobile devices, and an SD card reader built-in, you get an all-in-one drive to streamline your workflow.

## Features:

Wireless 802.11ac for fast data transfers SD 3.0 card reader for fast media offloads All-day battery (up to 10 hours) Implementation Memory 2000 GB General Type My Passport Wireless Pro Mounting form 6.35 cm (2.5") Colour Black Housing Plastic Power supply Includes charging cable Accessory USB cable, USB power supply unit Technology Battery Interfaces USB 3.0 Measures Width 126 mm Depth 126 mm Height 24 mm Weights Weight 450 g Memory 2000 GB General Type My Passport Wireless Pro Mounting form 6.35 cm (2.5") Colour Black Housing Plastic Power supply Includes charging cable Accessory USB cable, USB power supply unit Technology Battery Interfaces USB 3.0 Measures Width 126 mm Depth 126 mm Height 24 mm Weights Weight 450 g WD My Passport Wireless Pro 2TB Product Description Technical information Implementation Memory 2000 GB General Type My Passport Wireless Pro Mounting form 6.35 cm (2.5") Colour Black Housing Plastic Power supply Includes charging cable Accessory USB cable, USB power supply unit Technology Battery Interfaces USB 3.0 Measures Width 126 mm Depth 126 mm Height 24 mm Weights Weight 450 g My Passport Wireless Pro gives photographers and videographers portable storage to easily offload, edit and stream photos or high-