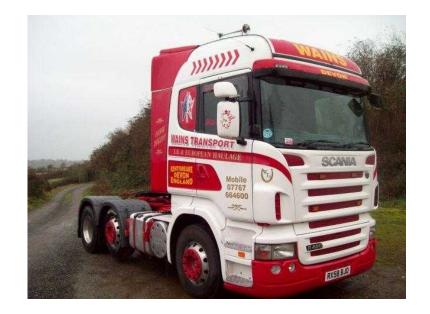

## Scania R420 2008 (11,250 GBP)

Location **South West, Cornwall** https://www.freeadsz.co.uk/x-483244-z

RX58 BJO, Scania R420 Highline, 6x2 midlift & steer sleeper cab tractor unit, 14 speed 3 pedal Opticruise gearbox, PTO tipping hydraulics, kitchen pack, 618,000kms, MOT October 2017, very clean. 1st reg: 15/10/2008, (Added Wed 21st Dec 2016), Price £11,250 + VAT,