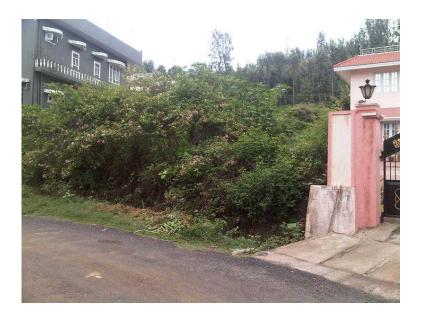

## 6540 sft (130039X49039) prime residential land Tamil Nadu, The Nilgris. Ooty- Gudalui

Location South East, Surrey https://www.freeadsz.co.uk/x-483320-z

6540 sft (130'X49') prime residential land Tamil Nadu, The Nilgris. Ooty- GudalurTown PRIME SITE FOR SALE BY NRI OWNER (foreign currency buyer welcome) ON OOTY-MYSORE main Road: EXTENT 15 CENTS (6540 SQ FT -130 feet X 49 feet Approx) . Gudalur Town Centre, Gudalur Village, The Nilgris. Ideal location for magnificient residence two big houses on either side of site shown on photograph, surrounded by good respectable community. This plot is just walking distance to Gudalur Town, Fatima School and Hospitals. I bought this for light commercial use such as Medical centre, KalyanaMantapa etc or construct a beautiful house. This Plot enjoying Ooty climate yet moderate and healthy cool air in summer , panoramic views of valleys and mountains and natural flow of water from surroundings hills and greenery. Gudalur Municipality approved door number obtained ready to build a house., Clear title, chitta , and patta available, immediate registration. Ideal for Hospital/ business development or house building. 1100 Rs per sq ft negotiable for immediate settlement. Overseas buyers welcome with foreign currency. This property has door number, approved house plans, Bank loan if required, have electricity, Telecom, water and drainage on site. Motor able Tar Road access to all plots from Main ooty Road. http://www.magicbricks.com/propertyDetails/viewProperty.html?id=gxB35BxDuVpzpSvf+uAgZw==#&panel1-1 ;