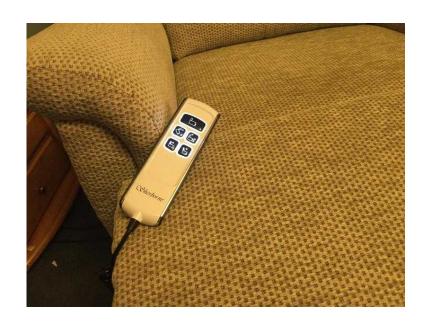

## **Sherborne Keswick Low Rise Motorised Reclining Chair (600 GBP)**

South East, Kent Location https://www.freeadsz.co.uk/x-483344-z

Excellent condition. Only 4 weeks use. No stains/rips/wear. It is in showroom condition. Non smoker.

Fully functioning recliner with stand assistance slow motor function. Illuminated remote control included. All power cables and ancillaries included. Invoice and receipt available for warranty also.

Bought brand new for £799 from Barsleys in Paddock Wood. The same chair sells for nearly £1,200 now!

The chair is sized as 'petite' but is perfectly sized for the average person.

Questions welcome.

£600ono - make me an offer!

Collection from Tonbridge. Able to help with loading if.

|           | には、 |
|-----------|-----|
| ht<br>44. | S σ |