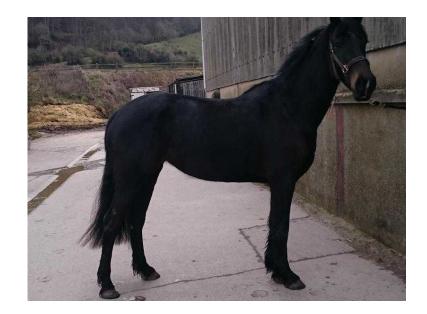

回数还回

Rising 16.1 dark bay mare 4/2 years old backed and hacking out in company good manners,catch shoe,worm etc up to date with vaccinations and worming By primitive proposal (g sire primitive rising) a well know bloodline in eventing and producing shoe