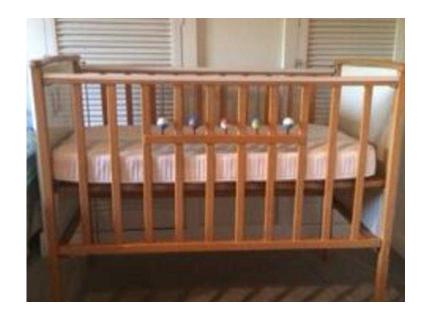

## Traditional Mothercare cot from a clean non-smoking house with no pets. (15 GBP)

Location **South East, Kent** https://www.freeadsz.co.uk/x-483433-z

Standard size single cot with mattress. Sides of cot can be raised and lowered and the mattress position can also be raised or lowered (i.e. at two levels/positions). This cot can be flat-packed so is very suitable for storing and a good cot for grandparents' home.;