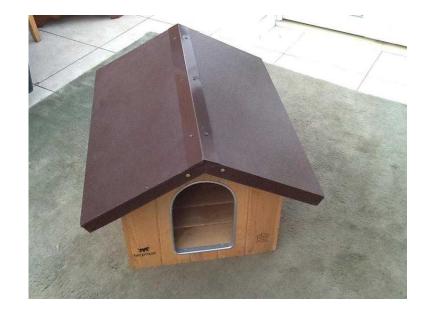

## Dog kennel new (45 GBP)

Location **West Midlands, Shropshire** https://www.freeadsz.co.uk/x-483530-z

Domus small dog kennel. New stored never used. Raised feet and ventilation Roof lifts.

| 想像  | Dog              | kennel         | new  |
|-----|------------------|----------------|------|
|     | https://www.fre  | eadsz.co.uk/x- | 4835 |
|     | Dog              | kennel         | new  |
|     | https://www.fre  | eadsz.co.uk/x- | 4835 |
|     | Dog              | kennel         | new  |
|     | https://www.fre  | eadsz.co.uk/x- | 4835 |
|     | Dog              | kennel         | new  |
|     | https://www.free | eadsz.co.uk/x- | 4835 |
|     | Dog              | kennel         | new  |
|     | https://www.fre  | eadsz.co.uk/x- | 4835 |
|     | Dog              | kennel         | new  |
| 83  | https://www.fre  | eadsz.co.uk/x- | 4835 |
|     | Dog              | kennel         | new  |
| 300 | https://www.free | eadsz.co.uk/x- | 4835 |
|     | Dog              | kennel         | new  |
|     | https://www.free | eadsz.co.uk/x- | 4835 |
|     | Dog              | kennel         | new  |
|     | https://www.fre  | eadsz.co.uk/x- | 4835 |
|     | Dog              | kennel         | new  |
|     | https://www.fre  | eadsz.co.uk/x- | 4835 |