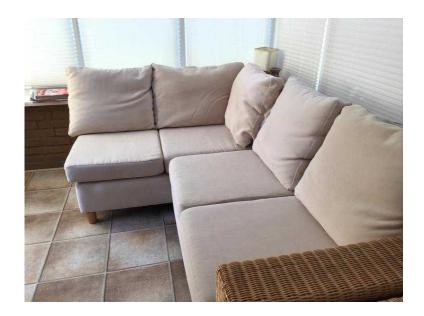

## **Conservatory furniture (65 GBP)**

East of England, Cambridgeshire Location https://www.freeadsz.co.uk/x-483585-z

A cream and wicker corner sofa and matching single chair. Also to match is a tempered glass top coffee table. 3 shelf slimline.