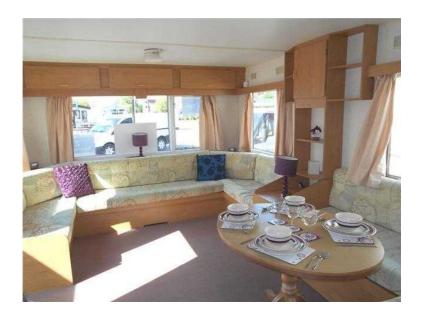

This Delta Santana is perfect to start your holiday home adventure. As you walk in the door you are greeted by an open plan layout containing a fixed U-Shaped sofa, dinning table and gala kitchen. This layout allows you to make the most of the space whether you are entertaining guest, family or simply relaxing. The two bedrooms are spacious and have plenty of room for your belongings. One features a double bed while the other has two single beds. Back in the living rooms the sofa contains a pull out double bed meaning this caravan sleeps 6. The Park...