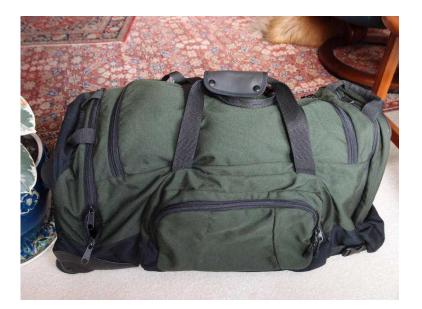

## Eagle Creek Wheeled Luggage (12 GBP)

Location **South East, East Sussex** https://www.freeadsz.co.uk/x-483630-z

Top quality US brand. Tough and flexible. Dark Green. One main compartment with zipped interior pocket, three zipped side pockets and zip-off rucksack. Stow-away handle. Capacity at least 100 litres. Approx dimensions (cms) L75 W45 H45. Used but many more years life left. Cost over &pound.