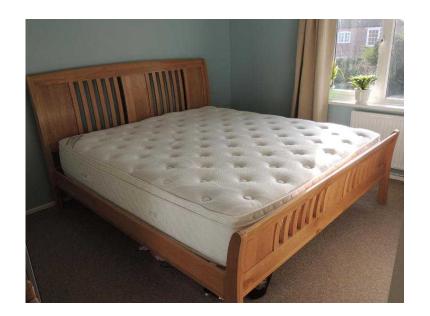

## Superking Solid Oak bed frame amp mattress both in perfect condition (900 GBP)

Location South East, Berkshire https://www.freeadsz.co.uk/x-483735-z

This is a beautiful superking New Solid Oak sleigh bed and is crafted from North American White Oak. Blending modern styling with traditional construction, this a stylish yet practical bed that is sturdy, well built and is high off the ground so it allows for lots of under-bed storage. The frame is just one years old and is in perfect condition without a single mark or scratch. This frame features a sprung slatted base for additional comfort and support, as well as making this bed one of the sturdiest around. This is such an excellent bedframe and am only selling as my partner and I are now separating so am looking to downsize. The superking mattress is also in perfect condition and has always had a mattress protector on it and has been regularly turned. It is top of the range, measures 6ft x 6ft 3, and is a 1,500 pocket-sprung 'Monaco' mattress which is hyper-allergic. The very high number of coils means the mattress itself is firm and supportive to the back, not lumpy or saggy, with a lovely soft 'topper' of about 2 inches thick which you sink into. Also no marks, stains or any faults whatsoever. Reason for sale is downsizing so I am literally buying exactly the same mattress again but in a smaller size! I cannot recommend this mattress enough and it was very carefully chosen after lots of trialling out in so many stores. As a light sleeper both the bed and mattress were chosen on the basis that if the other sleeper turns over in the night it is not felt by the other person due to the slats of the frame and the pocket-sprung coils of the.