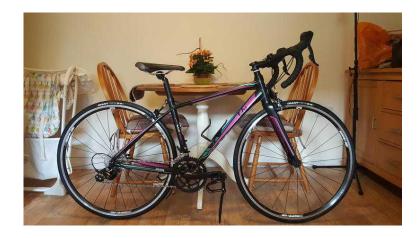

## Giant Liv Avail 3 2016 (450 GBP)

https://www.freeadsz.co.uk/x-4837 52-z Location East of England, Cambridgeshire https://www.freeadsz.co.uk/x-483752-z

## **RIDDEN NO MORE THAN 10 MILES**

FFODACSZank

PERFECT FUNCTIONING CONDITION I tried to get my partner into road cycling. It's now up for sale. Imagine the rest of the story... There's only one small imperfection that I've found, see the third photo. A very small piece of secondary layer paint has come off. It's a very good bike, in absolutely perfect functioning condition and very clean.

Technical details below A women's specific endurance road bike the Giant Liv Avail 3 is quick and comfortable. Stable handling and a slightly more relaxed riding position make this a great bike for any challenge on the road. The lightweight ALUXX-Grade aluminium frame is designed specifically for women so you won't feel too stretched out on the bike. Endurance geometry provides easy handling and a comfortable riding position which will help you to stay fresh in the saddle for longer. The carbon fibre composite fork absorbs road vibrations from rough roads for additional comfort. Combined with the OverDrive tapered head tube steering is precise. Power transfer is immediate thanks to the oversized PowerCore bottom bracket area. This makes your pedaling more efficient too. Shimano Sora 2x9 speed gears, with a compact chainset, provide a wide range of gears so that you can take on all the gradients on your route with confidence. The Liv Avail 3 is a comfortable women's road bike that will help you to achieve your best performance. Key Features:

Endurance road geometry for comfort on long rides Carbon composite fork absorbs vibrations from rough roads PowerCore bottom bracket for efficient pedaling

Shimano Sora 2x9 speed drivetrain for reliable gear shifting