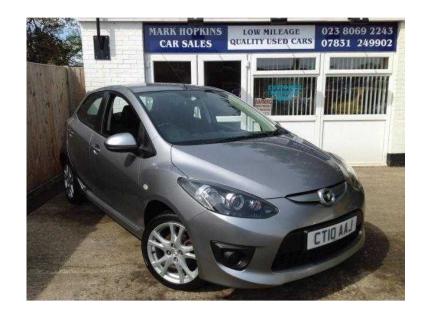

## Mazda Mazda2 2010 (4,995 GBP)

Location **South West, Wiltshire** https://www.freeadsz.co.uk/x-483766-z

43000 MILES ONLY, F S H, ONE FAMILY OWNER FROM NEW, CAREFUL LADY DRIVER, EXCELLENT FUEL ECONOMY LOW TAX & INSURANCE EXCELLENT BODYWORK, INTERIOR AND DRIVE, MUST BE SEEN, NO DISAPPOINTMENTS RARE OPPORTUNITY WITH SUCH LOW MILEAGE, FULL DEALER FACILITIES, FAMILY RUN BUSINESS SILVER, RARE OPPORTUNITY WITH SUCH LOW MILEAGE, FULL DEALER FACILITIES, FAMILY RUN BUSINESS, £4