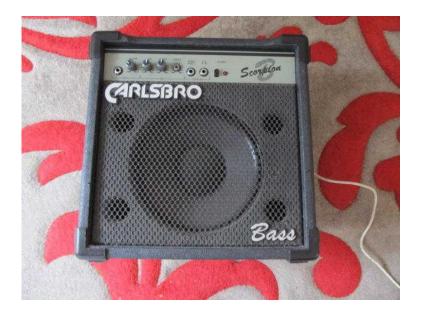

## Carlsbro Scorpion 1 x 10 30 watt bass combo (20 GBP)

Location **South East, East Sussex** https://www.freeadsz.co.uk/x-483802-z

Works really well for a small combo yet will be usable for both practise and small bar/restaurant gigs,Treble pot knob has sheared but you can still adjust it with small electricians screwdriver.Collection