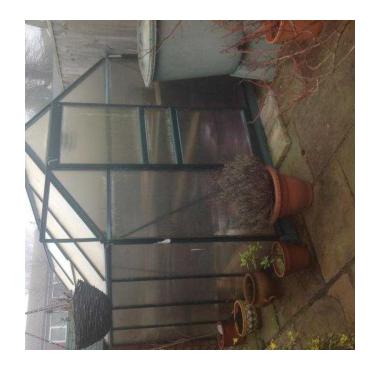

## **Greenhouse 8x6 with PVC corrigated panels (10 GBP)**

Location **South East, East Sussex** https://www.freeadsz.co.uk/x-483878-z

8x6 metal greenhouse with corrigated PVC panels in good order from Norfolk Greenhouses. Buyer to.