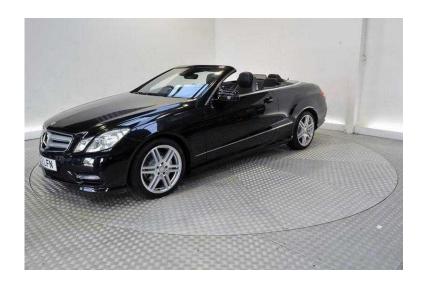

## Mercedes-Benz E Class 2012 (190 GBP)

Location London, London https://www.freeadsz.co.uk/x-483911-z

3 spoke AMG steering wheel in Nappa leather, ABS + BAS, Adaptive brake system, Adaptive driver and front passenger airbags, Agility control sports suspension with selective damping system, Alarm system/interior protection/immobiliser, AMG bodystyling, AMG floormats, Attention assist, Automatic rain sensing wipers, Auxiliary input socket, Body coloured bumpers, Body coloured door handles and locks, Centre armrest and door handle illumination, Centre rear armrest with through load facility, Child seat recognition sensor, Chrome window highlights, Diesel particulate filter, Door sill panels with stainless steel inlays, Drivers knee airbag, Easy entry seats, Electric front/rear windows with one touch/anti pinch, Electric heated + adjustable door mirrors, Electric soft-top with auto roll-over bar, Electronic Stability Program with Anti Skid Control, Front and rear parking sensors, Front centre armrest with storage compartment, Front door pockets, Front footwell lights, Front head restraints, Front seat back map pockets, Front side airbags, Heated front seats, Heated windscreen wash system, Height/reach adjust steering wheel, Integrated rear head restraints, Isofix rear child seat fastenings, Leather gear knob, LED daytime running lights, Lights pack - E Class, Locking wheel bolts, Mirror pack - E Class, Multi contour front sports seats, Multi function steering wheel, On board computer, Parameter steering, Pre-Safe anticipatory safety system, Rear centre armrest with 2 cupholders + storage, Remote central locking, Service indicator (Active Service System PLUS), Space saver spare wheel, Sports braking system, Sports pedals with stainless steel surfaces and rubber studs, Steering wheel gearshift paddles, Sunvisors with illuminated vanity mirrors. Twin front cupholders, Tyre pressure monitoring system, Warning triangle and first aid kit, Wind deflector, Window airbags