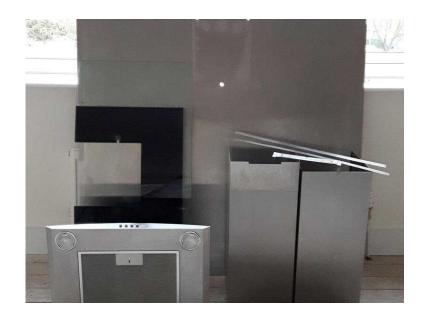

## Whirlpool Kingswood KGCH90X Extractor Fan, Hood and Splashback (100 GBP)

Location **South East, Berkshire** https://www.freeadsz.co.uk/x-484013-z

Whirlpool Kingswood KGCH90X Extractor Fan, Hood and Splashback - good condition, all working parts, selling due to kitchen refit, embedded lighting. 3 years old. £100.