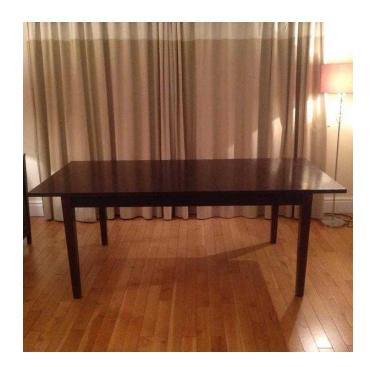

## **Dining Table and Chairs (80 GBP)**

Location **North, Merseyside** https://www.freeadsz.co.uk/x-484059-z

Large dark wood veneer dining table. This table is a heavy solid table that extends to seat 8 people. The extending mechanism is easy to use and folds beneath the table. The table has a couple of marks on the top, see photographs, but otherwise is in excellent condition. The table comes with four faux suede chairs. Dimensions are: Length 160cm Width 100cm Height 76cm Extends to 200cm;