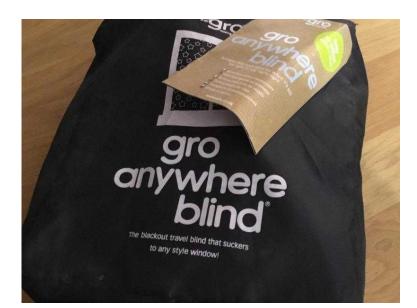

## **Gro Anywhere Blind (15 GBP)**

Location South East, West Sussex https://www.freeadsz.co.uk/x-484114-z

Portable Blackout Blind. Excellent condition, hardly used from pet/smoke free home. Maximum size 200 x 130cm. Easily assembles with suckers, comes in own bag. Sold as seen, collection only. £30 if brought.