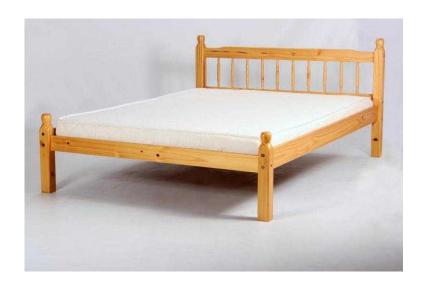

## DOUBLE PINE WOODEN BED FRAME - BRAND NEW - LIMITED OFFER - CALL NOW (

East of England, Hertfordshire Location https://www.freeadsz.co.uk/x-484198-z

TORINO WOODEN BED CHEAP WOODEN BED FOR LANDLORDS AND LOW BUDGET ACCOMMODATION. ITS STRONG AND STURDY. BRAZILIAN PINE WOOD AVAILABLE COLOURS: BEECH WE OFFER YOU: HIGH QUALITY BEDS AND MATTRESS AT THE LOWEST PRICES. 100% CUSTOMER SATISFACTION - IS WHAT WE AIM AT. STANDARD DOUBLE 4'6" (140CM BY 190CM) DOUBLE BED FRAME ONLY ...... £119.99 WITH MEDIUM FIRM MATTRESS ........ £179.99 WITH ORTHOPAEDIC MATTRESS ........ £199.99 DELIVERY CHARGE: £10 WITHIN LONDON MAIN BOROUGHS CHEAPEST DOUBLE BEDS IN LONDON - BRAND NEW, STRAIGHT FROM THE MANUFACTURERS WE RETAIL QUALITY FURNITURE - PROVIDING SERVICE TO THE UK HOUSING MARKET. FOR ORDER AND ALL OTHER ENQUIRES, CONTACT US ON: 07824696448 078246964...(click to reveal full phone)