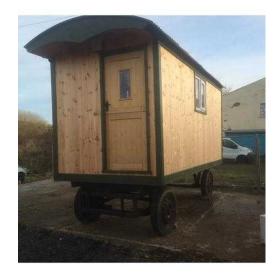

## Shepherd hut (6,995 GBP)

X 1 of 12

Location Northern Ireland, County Durham https://www.freeadsz.co.uk/x-484365-z

16 ft x 8 ft shepherd hut on hay bale trailer in the process of fitting out in side
To include double bed toilet wash room
Double glazed windows electrics to
Part p tel Keith for further Details 07707223434 077072234...(click to reveal full phone number)
Reduced. £6995.00 find us on Facebook Hogarth timber;