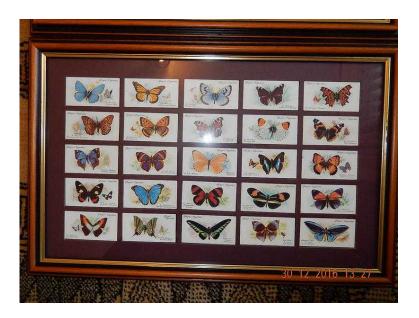

## **Cigarette Cards (40 GBP)**

Location South West, Isle Of Wight https://www.freeadsz.co.uk/x-484369-z

Players Cigarette Card set of Butterflies,British and Foreign . Two Double sided frames each with 25 cards(half set) All in Very Good Condition apart from one back glass is cracked.Nice Wood Frames;