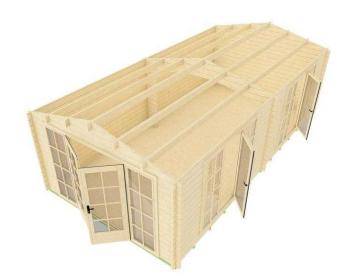

## Stavam 3.9x7.5 M LogCabinPlus (2,971 GBP)

21-z

Location South East, Surrey https://www.freeadsz.co.uk/x-484421-z

Stavam 3.9x7.5 M SALES!! £2,971 DESCRIPTION

FREE DELIVERY OVERALL DETAILS

Constructive system: Interlocking Width: 3900 mm / 12'8" ft Depth: 7500 mm/ 24'6" ft Eaves Height: 2000 mm / 6'6" ft Ridge Height: 2500 mm / 8'2" ft Wood: Nordic Spruce, Kiln-dried BASE Pressure Treated Bearers Bearers Height: 70 mm Space in-between Bearers: max. 650 mm FLOOR

Boards Thickness: 19 mm Tongue & Groove Front Overhang: 90 mm Side Overhang: 90 mm Roof Covering: Not included

RELATED ITEMS

https://logcabinplus.co.uk/collections/sales/products