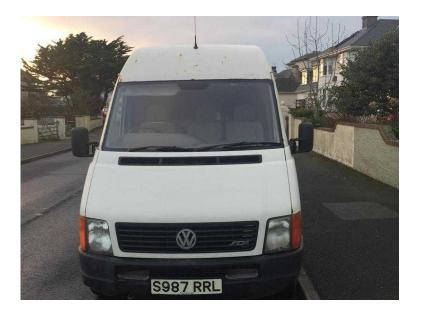

## Volkswagen Lt28 - 1999 2.5I non-turbo diesel van (400 GBP)

Location South West, Cornwall https://www.freeadsz.co.uk/x-484494-z

MWB high-top. 186,000 miles on the clock. 6 months MOT. 2 owners from new. Recent new cam belt fitted. V reliable runner.;