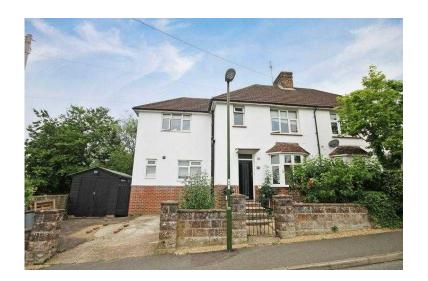

## 4 Bedroom, 2 Reception Rooms, 2 Bathroom Semi Detached house for sale (4000 GB)

South East, West Sussex Location https://www.freeadsz.co.uk/x-484504-z

Older style property, built around 1939, retaining many original features such as stripped pine panelled internal doors and natural timber floors, open fires and has the benefit of gas fired central heating and double glazed replacement windows throughout. The house incorporates 4 bedrooms, bathroom, en suite shower room to the master bedroom, a fine open plan sitting/dining room with bay window, conservatory, a well fitted kitchen/breakfast room with adjacent utility room and a useful study. There is a private drive offering parking for 2 vehicles and the most attractive two tier west facing rear garden is arranged with lawn and gravelled sheltered seating area with pergola.