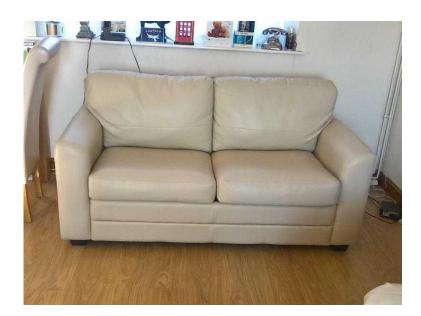

## CREAM LEATHER TWO SEATER SOFABED (225 GBP)

Location West Midlands, Warwickshire https://www.freeadsz.co.uk/x-484554-z

CREAM LEATHER TWO SEATER SOFA BED. IN NEW CONDITION. PURCHASED FROM DEBENHAM'S. SO, IT IS A GOOD QUALITY SOFA BED. VERY COMFORTABLE AND CUSHIONY. CREAM LEATHER SOFABED OPENS UP INTO A DOUBLE BED. I AM DOWNSIZING, HENCE THE PRICE. CASH ONLY. (HWD: 93 cm x 168 cm x 84 cm. In inches, 36" x 66" x".