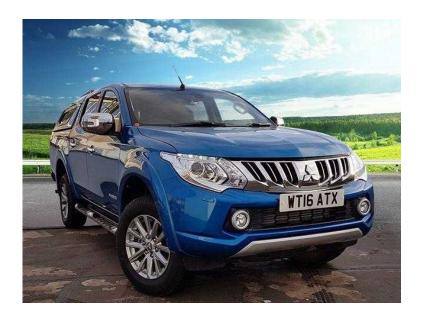

## Mitsubishi L200 2016 (19,995 GBP)

Location **South West, Avon** https://www.freeadsz.co.uk/x-484585-z

Mileage 2,067 miles, Registered 2016, Registration WT16ATX, Fuel Type Diesel, Tax Band N/A, Tax Cost N/A, Engine Size 2.4l, Fuel Consumption 42.8 mpg, Doors N/A, Stock Number 6820552, Previous Owners N/A, Bodystyle Pick Up, Transmission Manual, Colour Blue, Interior Trim N/A, Exterior Colour