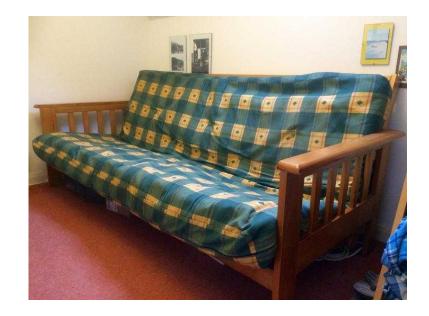

## Double sofa bed (65 GBP)

Location **South East, East Sussex** https://www.freeadsz.co.uk/x-484624-z

Chunky wooden design with solid and stable frame. Slatted base. Opens easily into double bed. Zip-up cover can be removed for cleaning. Very comfortable mattress with layered felt wadding. Good condition. Has been used as an occasional guest bed in a smoke-free home. Space now needed. From arm to arm measures 200cm. Buyer to collect from Uckfield area, East.