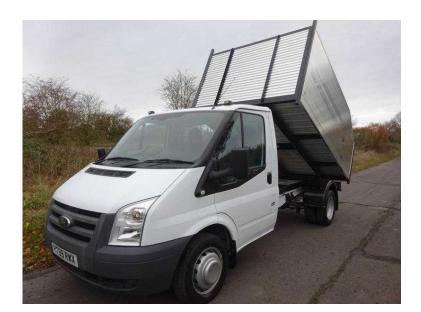

## Ford Transit 2007 (8,490 GBP)

Location South West, Isle Of Wight https://www.freeadsz.co.uk/x-484684-z

2007 Ford Transit 350 Drw Mwb Tipper fitted with Brand New Lightweight Alloy Chipping Tipper Body with Split Level Barn Doors. Specification includes; 3 Seat Cab with Drivers Arm Rest, CD Player, Remote Central Locking, Twin Rear Wheel, and Trip Computer. Finance Packages available to suit your needs. Towbar's Available on Request. Call on 01730 829080 01730 8290...(click to reveal full phone number) for more details.

ABS, Air Bag, Immobiliser, Central Locking, Remote Central Locking, Power Steering, Stereo, Trip Computer, CD Player, Height Adjustable Seat, Front Centre Armrest, Anti-Theft System, Head Restraints, Cloth Upholstery, Dual Passenger Seat, Barn Doors, Due In Soon, Photo For Illustration Only, Drivers Arm Rest, Brand New Alloy Tipping