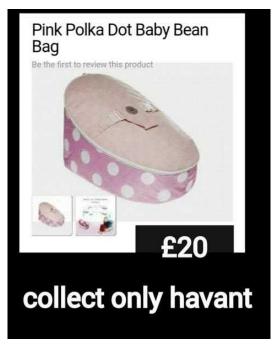

## pink bean bag (20 GBP)

Location South West, Isle Of Wight https://www.freeadsz.co.uk/x-484748-z

FF00AdsZauk

pink bean bag. suitable from birth top layer has straps then unzip to use for when older collect only