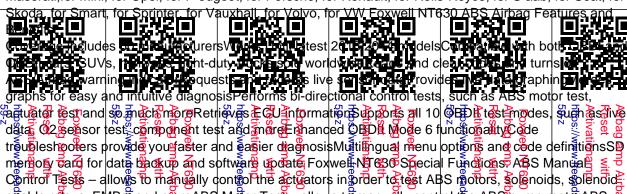

NT630 Airbag ABS Functions:

ABS

1. Supported Language: English, French, German, Spanish, Korean, Japanese, Italian, Hungarian2. Vehicle Coverage:

America Coveragefor Chrysler, for For d, for G/M, for Brazilian G/M (For Brazilian Market Only) Asian Coveragefor Au For d, for Acura, for Daewoo, for Hon da, for Hyundai, for Holden, for Infiniti, for Isuzu, for Kia, for Lexus, for Mazda, for Mitsubishi, for Perodua, for Proton, for Scion, for S ubaru, for Suzuki

European Coveragefor Abarth, for Alfa-Romeo, for Audi, for Bentley, for BMW, for Bugatti, for Citroen, for Dacia, for EU For d, for Fiat, for Jaquar, for Lancia, for Land Rover, for Maybach, for M ercedes Ben z, for Maserati, for Mini, for Opel, for P eugeot, for Porsche, for Renault, for Rolls-Royce, for S aab, for Seat, for

Airbag amp Airbag Crash

Data

enable relays, EMBs and more ABS Motor Test -allows to manually control the ABS tump motor ABS

Version Test – displays the name of the brake system and the ABS controller version number, software ID, and sequence valueActuator Tests - allows to manually control the actuators in order to test AYC valves, inlet valves, outlet valves, pump motors, and TRACS valvesAutobleed Test, Automated Bleed, or Service Bleed – removes air from the internal brake fluid chambers after servicing the brakes;