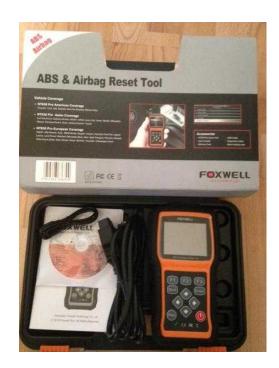

## Foxwell NT630 Pro ABS SAS Airbag amp Airbag Crash Data Reset with Live Data Acti

Location North, Northumberland https://www.freeadsz.co.uk/x-484859-z

Newcastle Diagnostics are a Vehicle Diagnostic Equipment Supplier Selling Everything from Basic to Dealer Level. Newcastle Diagnostics are based in Newcastle upon Tyne and welcome anyone to pop along to our premises or see our E-Commerce website www.newcastlediagnostics.co.uk call tel 0191 2170131 0191 21701...(click to reveal full phone number) or 07572 665270 07572 6652...(click to reveal full phone number) Automotive Scanner Original Foxwell NT630 AutoMaster Pro ABS SAS Airbag Air Bag Crash Data Reset Car Diagnostic Tool NT630 ABS and Airbag Reset Tool coverage 52 vehicles Makers and provides accurate and professional diagnosis of ABS and airbag faults. This new NT630 scanner is the perfect tool that professional mechanics can't wait to have. Comment from Jim I myself tried one of these yesterday and was impressed. Unlike the Autel this can activate etc. Yes brilliant for the money.....