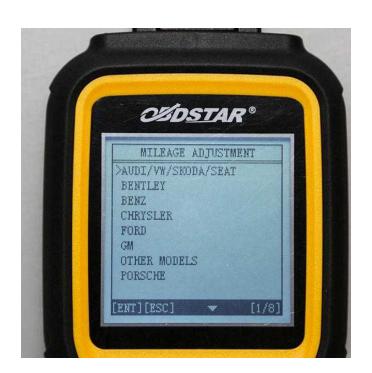

This tool is amazing and updates online from official website free for 1 year

## FREE 1 YEAR UPDATES