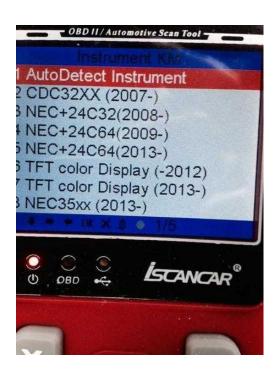

## Genuine X-HORSE ISCANCAR PINREAD, IMMO BYPASS, DASH ALL VW AUDI UPTO

Location North, Northumberland https://www.freeadsz.co.uk/x-484865-z

The Genuine X-Horse Iscancar = SuperVAG K+CAN Plus V3 This is the Ultimate Mileage Corrector and Pin Code Reader, Immobilizer bypass [turn off] tool. Works on upto present day PHOTOS ABOVE ARE ONES YOU CAN DO and is updatable from X-Horse website. Yes can turn off Immobilizer with this and do away with expensive chipped keys. THO This can code them anyway including Kessy Keys. Iv done miles on 2012 AUDI A1, 2012 TIGUAN, 2009 GOLF, ALL Diagnostically with mine unbelievably quick this is the best tool iv ever used and for the cheap price is a must have. I go nowhere without mine. ITHO DO ALSO TAKE V2 BLUE ASWELL both do jobs a different way] Mind this tool can also REPAIR 2004-2008 A4 RB8 DEF PROBLEM then start the car again without any parts needed. "Absolutely BRILLIANT" If i must say myself. PLEASE NOTE DO NOT BUY THE CLONED CHEAPER SNIDE NON X-HORSE VERSION OF THIS TOOL SOLD BY OTHER SELLERS IT DON'T WORK AND CAUSES SERIOUS DASH & ECU PROBLEMS BE WARNED!! Diagnostic do just about anything on all of VW, Audi, Seat, and Skoda vehicles. Including Electric Park Brake. Newcastle diagnostics supply you the best 2015 super vag code scanner. ISCANCAR VAG KM IMMO is a handheld scanner for all VW Audi with protocol KWP1281 (K-line), KWP2000 (K-line) and KWP6000 (CAN). IScancar OBDII EOBD Cars Trouble Codes Scanner also supports maintain dashboard mileage, read immobilizer code and match key. Super K 3 for VAG Mieage correction IMMO OBD2 Code Scanner Buy it for 3 reasons: 1. Language: English 2. IScancar OBDII EOBD Cars Trouble Codes Scanner is the best tool for VW. And it does not need to remove diagnostic socket, no need connect with PC. 3. Update via internet for free, no need to send back to the factory to update. Read out control unit information Read fault codes Clear fault codes Actuator test Scan live data Basic settings Coding control unit Match and adjust Login and authorization Mileage