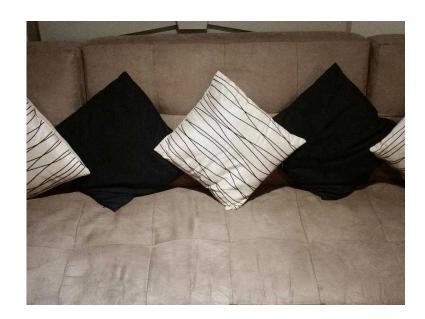

## Suede fabric Sofabed with adjustable both head and foot side (75 GBP)

South East, Surrey Location https://www.freeadsz.co.uk/x-486601-z

Light brown Suede Sofabed with adjustable head side and foot side while making a bed. Selling due to less space in the room. Dimensions = 6ft by 5ft Cash on collection please;