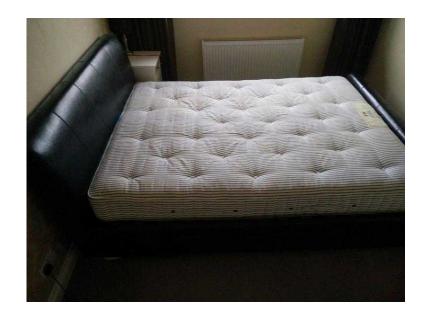

## King size Black faux leather sleigh bed and mattress (65 GBP)

Location South East, Surrey https://www.freeadsz.co.uk/x-486603-z

King size sleigh bed faux leather - brown. 2 x side drawers (working!) Sprung slats. Hypnos mattress pocket sprung. Items sold together. Collection only -