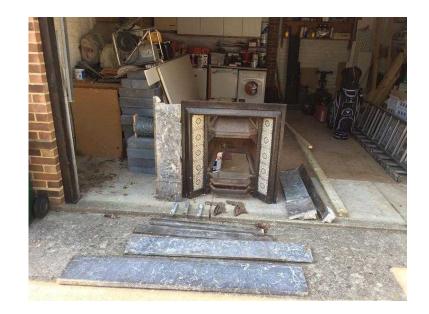

## Victorian marble fire surround amp cast iron fireplace (200 GBP)

Location **South East, West Sussex** https://www.freeadsz.co.uk/x-486666-z

Grey marble Victorian fire surround with cast iron and tiled fireplace. Open to offers. Please email. click