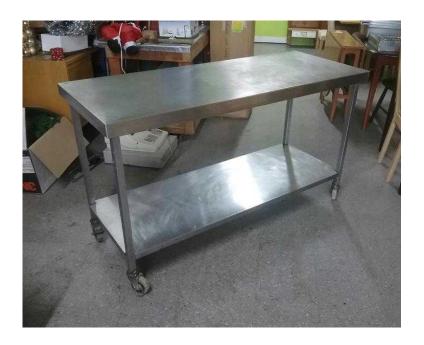

## SALE NOW ON Stainless Steel Commercial Kitchen Workbench - Local Delivery 19 (

Location South East, West Sussex

https://www.freeadsz.co.uk/x-486668-z

MASSIVE SALE NOW ON (Sale ends 31/1/17) Was £95 Sale price £76 Stainless steel commercial / kitchen workbench. Measures H88cm W150cm D60cm (pc501) £19 Postage is the cost of our local delivery service to a ground floor location. For upstairs add £5 per floor. To find out if you are in our area see picture 5 (£19 Local delivery is calculated with a 12 mile radius using postcode BN43 5FD - The £34 delivery area is within a 22 mile radius) SHOP AT THE SHOWROOM 5000 sq ft Showroom OPEN 7 days a week